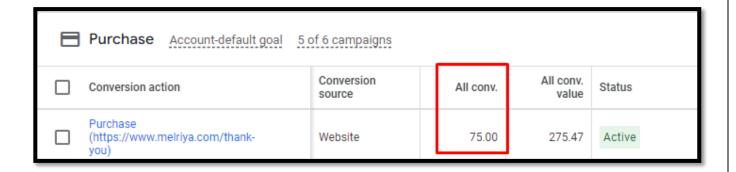

**Conversions/Phone Calls-** Based on the business goals, we run the campaign like smart, search, shopping, display campaign. To analyze the PPC benefits, we record people coming to the landing page, filling up the form and calling on our number. We've privilege in Google Ads to track the conversions &phone calls. You can see here the conversions we recorded in last 3 months.

| ☐ ● Campaign ↓           | CTR   | Phone calls | Bid strategy<br>type    | Conv. rate | Conversions |
|--------------------------|-------|-------------|-------------------------|------------|-------------|
| Search Ads - 20 Jan 2023 | 7.43% | 0           | Target impression share | 3.64%      | 99.00       |
| ☐ ● GMB PLC - 13 Feb     | 2.37% | 0           | Maximize clicks         | 0.14%      | 4.00        |