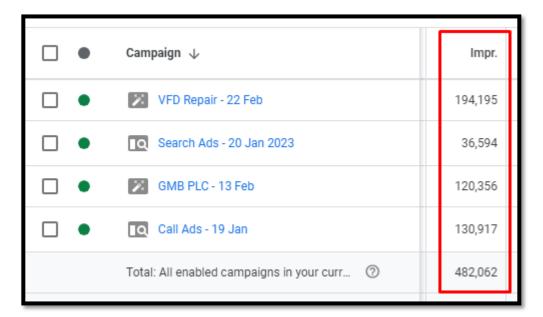

## Here's ad Detailed PPC Analysis Report where we'll learn about how PPC works?

**Campaign**- First thing is creating a campaign. We give the name to the campaign that best describe our business niche. Below is the reference screen-shot of one of our existing PPC account. Here we can see 4 campaigns are running

|                                             |                          |  |         | -         |             | -      | -     |
|---------------------------------------------|--------------------------|--|---------|-----------|-------------|--------|-------|
| □ •                                         | Campaign ↓               |  | Impr.   | Avg. cost | Cost        | Clicks | CTR   |
| □ •                                         | VFD Repair - 22 Feb      |  | 194,195 | AED0.22   | AED821.35   | 3,786  | 1.95% |
| □ •                                         | Search Ads - 20 Jan 2023 |  | 36,594  | AED3.02   | AED8,215.82 | 2,718  | 7.43% |
| □ •                                         | GMB PLC - 13 Feb         |  | 120,356 | AED0.30   | AED868.67   | 2,850  | 2.37% |
| □ •                                         | Call Ads - 19 Jan        |  | 130,917 | AED4.09   | AED3,106.68 | 760    | 0.58% |
| Total: All enabled campaigns in your curr ② |                          |  | 482,062 | AED1.29   | AED13,012   | 10,114 | 2.10% |