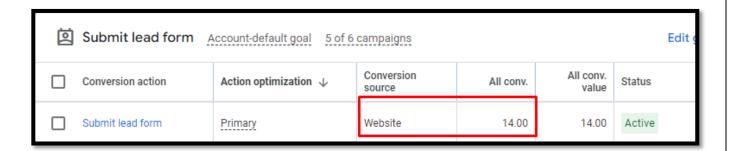

**Conversions/Phone Calls-** Based on the business goals, we run the campaign like smart, search, shopping, display campaign. To analyze the PPC benefits, we record people coming to the landing page, filling up the form and calling on our number. We've privilege in Google Ads to track the conversions &phone calls. You can see here the conversions we recorded in last 3 months.

| ☐ ● Campaign ↓           | CTR   | Phone calls | Bid strategy<br>type    | Conv. rate | Conversions |
|--------------------------|-------|-------------|-------------------------|------------|-------------|
| Search Ads - 20 Jan 2023 | 7.43% | 0           | Target impression share | 3.64%      | 99.00       |
| ☐ ● GMB PLC - 13 Feb     | 2.37% | 0           | Maximize clicks         | 0.14%      | 4.00        |