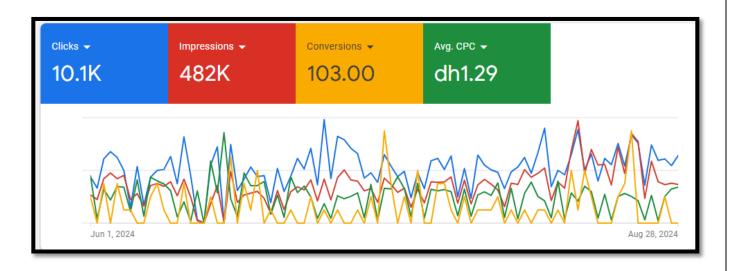

## 1. CAMPAIGN-MELRIYA.COM

Campaign Overview:

Clicks/Interactions- No. of people clicked on ad and come to our website.

| _ • | Campaign ↓               | Clicks |  |
|-----|--------------------------|--------|--|
| _ • | VFD Repair - 22 Feb      | 3,786  |  |
| •   | Search Ads - 20 Jan 2023 | 2,718  |  |
| □ • | GMB PLC - 13 Feb         | 2,850  |  |
| •   | Call Ads - 19 Jan        | 760    |  |

**Impressions**- No. of times our Ad is visible in Google when we search for related business keyword or query.

**Conversions**-Conversion is the goal that we setup to record people filling up the form, purchasing any product, adding to cart & done with the payment.

Avg.CPC-This is cost per click. An average amount that we pay for one click.

| _ •      | Campaign ↓               | Avg. cost | ] |
|----------|--------------------------|-----------|---|
| •        | VFD Repair - 22 Feb      | AED0.22   |   |
| □ •      | Search Ads - 20 Jan 2023 | AED3.02   | Д |
| <b>•</b> | GMB PLC - 13 Feb         | AED0.30   |   |
| <b>•</b> | Call Ads - 19 Jan        | AED4.09   | Д |

## **CTR**-Clicks/Impressions is CTR Percentage.

## Here's ad Detailed PPC Analysis Report where we'll learn about how PPC works?

**Campaign**- First thing is creating a campaign. We give the name to the campaign that best describe our business niche. Below is the reference screen-shot of one of our existing PPC account. Here we can see 4 campaigns are running