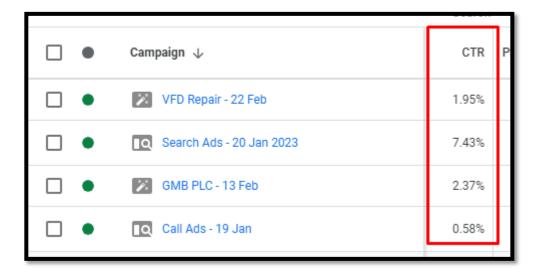

## **CTR**-Clicks/Impressions is CTR Percentage.

|                                             |                          |  |         | -         |             | -      | -     |
|---------------------------------------------|--------------------------|--|---------|-----------|-------------|--------|-------|
| □ •                                         | Campaign ↓               |  | Impr.   | Avg. cost | Cost        | Clicks | CTR   |
| □ •                                         | VFD Repair - 22 Feb      |  | 194,195 | AED0.22   | AED821.35   | 3,786  | 1.95% |
| □ •                                         | Search Ads - 20 Jan 2023 |  | 36,594  | AED3.02   | AED8,215.82 | 2,718  | 7.43% |
| □ •                                         | GMB PLC - 13 Feb         |  | 120,356 | AED0.30   | AED868.67   | 2,850  | 2.37% |
| □ •                                         | Call Ads - 19 Jan        |  | 130,917 | AED4.09   | AED3,106.68 | 760    | 0.58% |
| Total: All enabled campaigns in your curr ② |                          |  | 482,062 | AED1.29   | AED13,012   | 10,114 | 2.10% |